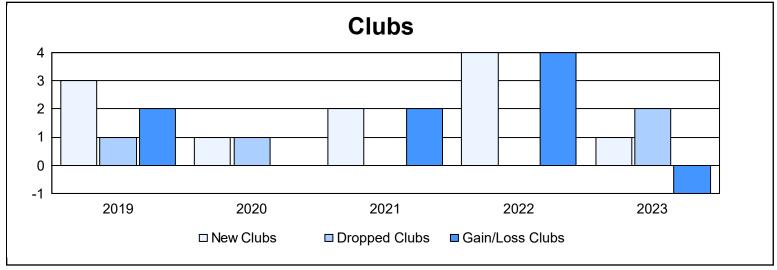

District T 4 As of June 2023 Cumulative

| Year      | New<br>Clubs | Dropped<br>Clubs | Gain/<br>Loss<br>Clubs | New<br>Members | Charter<br>Members | Reinstate<br>Members | Transfer<br>Members | Total<br>Member<br>Added | Total<br>Members<br>Dropped | Gain/<br>Loss<br>Members |
|-----------|--------------|------------------|------------------------|----------------|--------------------|----------------------|---------------------|--------------------------|-----------------------------|--------------------------|
| 2018-2019 | 3            | 1                | 2                      | 135            | 66                 | 3                    | 5                   | 209                      | 121                         | 88                       |
| 2019-2020 | 1            | 1                | 0                      | 55             | 19                 | 1                    | 1                   | 76                       | 170                         | -94                      |
| 2020-2021 | 2            | 0                | 2                      | 203            | 46                 | 1                    | 6                   | 256                      | 72                          | 184                      |
| 2021-2022 | 4            | 0                | 4                      | 106            | 96                 | 2                    | 2                   | 206                      | 177                         | 29                       |
| 2022-2023 | 1            | 2                | -1                     | 213            | 39                 | 1                    | 11                  | 264                      | 190                         | 74                       |
| Average   | 2            | 1                | 1                      | 142            | 53                 | 2                    | 5                   | 202                      | 146                         | 56                       |